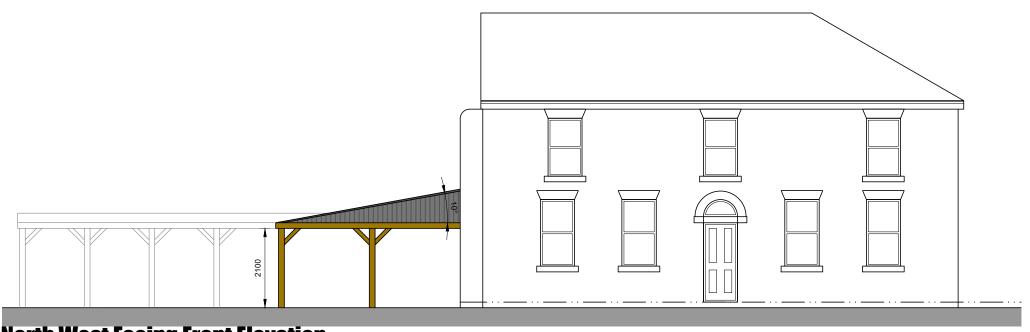

Conway Architectural Design shall have no responsibility for any use made of this document other than for that which it was prepared and issued. This drawing should not be scaled. Work to figured dimensions only.

All dimensions and levels to be checked on site.
No building work is to be started until all relevant approvals are in place.

Any discrepancies should be reported to Conway Architectural Design.

This drawing should not be reproduced without written permission from Conway Architectural Design.
Standard Building Regs Notes are to be provided by Conway Architectural Design prior to a building regs application being submitted.



## **North West Facing Front Elevation**



## **North East Facing Side Elevation**



## **South East Facing Rear Elevation**

## **Smoking Shelter Materials**

Support Posts and Fascia

**Treated timber** 

**Side Panels To Apex Of Roof** 

Roof

**Corrugated bitumen sheets** 

Gutter And Rainwater Pipe

**Painted timber planks** 

**Black Upvc** 



6 Conway Close Alkrington Middleton Manchester, M24 1EW

E: conway-design@outlook.com

JOB TITLE: Proposed Covered Smoking Shelter
ADDRESS: The Organ Pub, Acres Lane, Stalybridge

DRAWING TITLE: Proposed Elevations
SCALE: 1:100 @ A3
DRAWN: xxx DATE:17.03.20

JOB NO./
DWG NO. 429-04