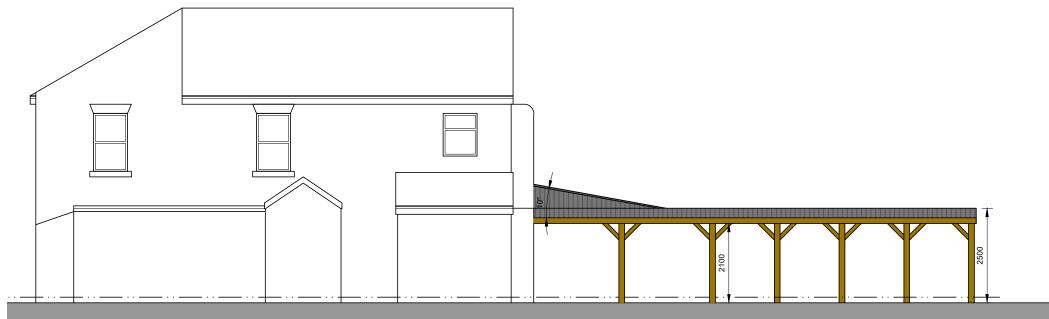

Conway Architectural Design shall have no responsibility for any use made of this document other than for that which it was prepared and issued. This drawing should not be scaled. Work to figured dimensions only.

All dimensions and levels to be checked on site.
No building work is to be started until all relevant approvals are in place.

Any discrepancies should be reported to Conway Architectural Design.

This drawing should not be reproduced without written permission from Conway Architectural Design.
Standard Building Regs Notes are to be provided by Conway Architectural Design prior to a building regs application being submitted.



## **North West Facing Front Elevation**



## **North East Facing Side Elevation**



## **South East Facing Rear Elevation**

## **Smoking Shelter Materials**

Support Posts and Fascia

**Treated timber** 

**Side Panels To Apex Of Roof** 

Roof

**Corrugated bitumen sheets** 

Gutter And Rainwater Pipe

**Painted timber planks** 

**Black Upvc** 



6 Conway Close Alkrington Middleton Manchester, M24 1EW

E: conway-design@outlook.com

JOB TITLE: Proposed Covered Smoking Shelter
ADDRESS: The Organ Pub, Acres Lane, Stalybridge

DRAWING TITLE: Proposed Elevations
SCALE: 1:100 @ A3
DRAWN: xxx DATE:17.03.20

JOB NO./
DWG NO. 429-04