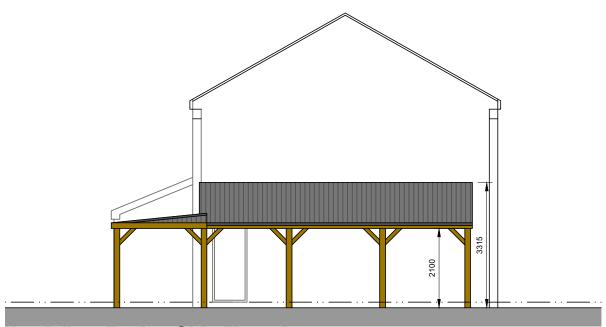

Conway Architectural Design shall have no responsibility for any use made of this document other than for that which it was prepared and issued. This drawing should not be scaled. Work to figured dimensions only.

All dimensions and levels to be checked on site.
No building work is to be started until all relevant approvals are in place.

Any discrepancies should be reported to Conway Architectural Design.

This drawing should not be reproduced without written permission from Conway Architectural Design.
Standard Building Regs Notes are to be provided by Conway Architectural Design prior to a building regs application being submitted.



## **North West Facing Front Elevation**



## **North East Facing Side Elevation**



## **South East Facing Rear Elevation**

## **Smoking Shelter Materials**

Support Posts and Fascia

**Treated timber** 

**Side Panels To Apex Of Roof** 

Roof

**Corrugated bitumen sheets** 

Gutter And Rainwater Pipe

**Painted timber planks** 

**Black Upvc** 



6 Conway Close Alkrington Middleton Manchester, M24 1EW

E: conway-design@outlook.com

JOB TITLE: Proposed Covered Smoking Shelter
ADDRESS: The Organ Pub, Acres Lane, Stalybridge

DRAWING TITLE: Proposed Elevations
SCALE: 1:100 @ A3
DRAWN: xxx DATE:17.03.20

JOB NO./
DWG NO. 429-04